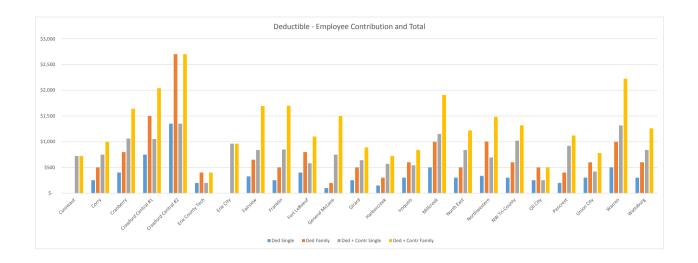

## District Benefit Comparison 2017

| Appendix L District | Medical Bene                                                    | efits Compari                                                           | son                                                                                                                                                                                                                                                                                            |                                                                                                                      |     |       |      |              |                            |                          |       |          |                                                                                                                                                                |          |                         |                      |           |                           |             |             |
|---------------------|-----------------------------------------------------------------|-------------------------------------------------------------------------|------------------------------------------------------------------------------------------------------------------------------------------------------------------------------------------------------------------------------------------------------------------------------------------------|----------------------------------------------------------------------------------------------------------------------|-----|-------|------|--------------|----------------------------|--------------------------|-------|----------|----------------------------------------------------------------------------------------------------------------------------------------------------------------|----------|-------------------------|----------------------|-----------|---------------------------|-------------|-------------|
|                     |                                                                 |                                                                         |                                                                                                                                                                                                                                                                                                |                                                                                                                      |     |       |      |              |                            |                          |       |          |                                                                                                                                                                |          |                         |                      |           |                           |             |             |
|                     | Current Year<br>or Last Year<br>in Contract                     | Last Year New Single or Dual Choice                                     |                                                                                                                                                                                                                                                                                                | In-Network                                                                                                           |     |       |      | Office Copay | Specialis<br>Co-Pay        |                          | Copay | RX Copay | Employee<br>Contributions Month                                                                                                                                |          | Contribution<br>h Notes | Annual Contributions |           | Total Annual Deductible & |             |             |
|                     |                                                                 |                                                                         |                                                                                                                                                                                                                                                                                                |                                                                                                                      |     | Ded   | De   | ed           | ,                          |                          |       | сориу    |                                                                                                                                                                | Continue | LIONS WIONE             |                      | Contr     | Contr                     | Ded + Contr |             |
| School District     |                                                                 |                                                                         |                                                                                                                                                                                                                                                                                                |                                                                                                                      | Siı | ngle  | Fam  | ily          |                            |                          |       |          |                                                                                                                                                                | Single   | Family                  | (                    | Single    | Family                    | Single      | Family      |
|                     | 2018-2019 -<br>updated                                          | 2017-2018 -                                                             | Currently single,<br>planning dual choice                                                                                                                                                                                                                                                      | Current: \$0/\$0 IN, \$250, 750 OUT 1/1/19: \$100/\$200 IN, \$200/\$400 OUT 1/1/20: \$125/\$250 IN, \$250,\$500 OUT  |     |       |      |              |                            |                          |       |          | Retail 20% Max Copay<br>\$30-Mail 20% Max Copay<br>\$360 Ind. Coninsurance Max<br>\$720 Family Coinsurance Max                                                 |          |                         |                      |           |                           |             |             |
| Conneaut            | 11/12/18                                                        | 2021-2022                                                               | transition                                                                                                                                                                                                                                                                                     | 1/1/21: \$150/\$300 IN, \$600/\$600 OUT                                                                              | \$  | -     | \$   | -            | \$ 15                      |                          | \$    | 50       | Increasing to \$425/850 1/1/19  Deductible \$200/\$400 Family 20%                                                                                              | \$ 60.00 | \$ 60.0                 | 00                   | \$ 720.00 | \$ 720.00                 | \$ 720.00   | \$ 720.00   |
| Corry               | 2018-2019                                                       | 9-1-2014 - 8-<br>31-2019                                                |                                                                                                                                                                                                                                                                                                | \$250/\$500-In Network<br>\$500/\$1,000-Out of Network                                                               | \$  | 250   | \$   | 500          | \$ 20                      | 1                        | \$    | 50       | \$200 Ind Coinsurance Max<br>\$400 Fam Coinsurance Max                                                                                                         | \$ 41.67 | \$ 41.6                 | 57                   | \$ 500.00 | \$ 500.00                 | \$ 750.00   | \$ 1,000.00 |
|                     | 2018-2019 -<br>updated                                          | 2017-2018 -                                                             | We are currently Highmark only, but are in Venango County, and our UPMC Northwest Hospital and affiliated Dosc here in Seneca will be included in our plan for the July 1, 2019 going forward. Any dual choice option would have to be negotiated at this point, but our Highmark plan doesn't | \$300/\$600-In Network                                                                                               |     |       |      |              |                            |                          |       |          | \$10 Generic, \$35 Brand (30 Day<br>Supply) - \$20 G/\$55 B for 90 day                                                                                         |          |                         |                      |           |                           |             |             |
| Cranberry           | 11/12/18                                                        | 2020-2021                                                               | really lose too much in our<br>area from what I understand.                                                                                                                                                                                                                                    |                                                                                                                      | \$  | 400   | \$   | 800          | \$ 20                      | \$ 25                    | \$    | 100      | supply                                                                                                                                                         | \$ 55.00 | \$ 70.0                 | 00                   | \$ 660.00 | \$ 840.00                 | \$ 1,060.00 | \$ 1,640.00 |
| Crawford Central #1 | 2018-2019                                                       | 8/29/2017 -<br>8/29/2022<br>8/29/2017 -                                 | Highmark                                                                                                                                                                                                                                                                                       | \$750/\$1,500-In Network<br>\$1,500/\$3,000-Out of Network                                                           | \$  | 750   | \$ 1 | ,500         | \$ 20                      |                          |       |          | \$0.00 Generic/\$35.00 Brand Copays                                                                                                                            | \$ 25.00 |                         |                      |           |                           | \$ 1,050.00 |             |
| Crawford Central #2 | 2018-2019                                                       | 8/29/2017 -                                                             | Highmark                                                                                                                                                                                                                                                                                       | QHDHP \$1,350 / \$2,700                                                                                              | \$  | 1,350 | \$ 2 | ,700         | \$ -                       | \$ -                     | \$    | _        |                                                                                                                                                                | \$ -     | \$ -                    |                      | \$ -      | \$ -                      | \$ 1,350.00 | \$ 2,700.00 |
| Erie County Tech    | 2013-2014                                                       | Expired - 2009-<br>2010 - 2013-<br>2014                                 |                                                                                                                                                                                                                                                                                                | \$200/\$400-In-Network<br>\$200/\$600-Out of Network                                                                 | \$  | 200   | \$   | 400          | \$ 10                      |                          | \$    | -        | \$15 Copay Generic<br>\$30 Copay Brand<br>(30 day supply or 90 day supply mail<br>order same price)                                                            | \$ -     | \$ -                    |                      | \$ -      | \$ -                      | \$ 200.00   | \$ 400.00   |
| Erie City           | 2017-2018                                                       | 2014-2015 -<br>2018-2019                                                |                                                                                                                                                                                                                                                                                                | \$0-In-Network<br>\$1000/\$2000-Out of Network                                                                       | \$  | -     | \$   | _            | \$ 30                      | \$ 30                    | 1     | :        | \$8 Generic - 30 Day Retail Supply<br>\$20 Brand - 30 Day Retail Supply<br>\$16 Generic - 90 Day Mail Order<br>Supply \$40 Brand - 90 Day Mail Order<br>Supply | \$ 80.00 | \$ 80.0                 | 00                   | \$ 960.00 | \$ 960.00                 | \$ 960.00   | \$ 960.00   |
| Fairview            | 2018 - 2019                                                     | 2018-19<br>through 2021-<br>2022 raises<br>deductible to<br>\$400/\$800 | Working on offering<br>dual choice with<br>Highmark and UPMC as<br>of January 1, 2019 -<br>board has approved<br>and negotiating MOU<br>with PSEA.                                                                                                                                             | \$325/\$650-In & Out of Network 2017<br>\$350/\$700-In & Out of Network 2018<br>\$400/\$800-In & Out of Network 2021 | \$  | 325   | s    | 650          | \$20 - 2017<br>\$25 - 2018 | \$20 - 201<br>\$25 - 201 |       | 50       | Deductible \$25 Ind/\$50 Family<br>20% - Out of Pocket<br>\$400 Ind./\$800 Family Max                                                                          | \$ 42.00 | \$ 87.0                 | 00                   | \$ 516.00 | \$ 1.044.00               | \$ 841.00   | \$ 1,694.00 |
| ranview             | 2010 2013                                                       | \$ 100/\$000                                                            | With F SEA                                                                                                                                                                                                                                                                                     | \$250/\$500-In Network                                                                                               | ٠   | 323   | ,    | 030          | Q25 2010                   | Q23 201                  | ر ر   | 30       | y roo may good ranniy max                                                                                                                                      | \$ 43.00 | \$ 87.0                 | ,,,                  | 3 310.00  | 7 1,044.00                | 3 841.00    | 3 1,034.00  |
| Franklin            |                                                                 |                                                                         | Not offered and all                                                                                                                                                                                                                                                                            | \$375/\$875-out of Network                                                                                           | \$  | 250   | \$   | 500          | \$ 15                      | -                        | \$    | 35       | 20 % Coinsurance                                                                                                                                               | \$ 50.00 | \$ 100.0                | 00                   | \$ 600.00 | \$ 1,200.00               | \$ 850.00   | \$ 1,700.00 |
| Fort LeBoeuf        | 2018/2019                                                       | 2018-2019 -<br>2021-2022                                                | Not offering dual<br>choice January 1, 2019<br>maybe later                                                                                                                                                                                                                                     | \$550/\$1650-Out of Network                                                                                          | \$  | 400   | \$   | 800          | \$ 20                      | \$ 25                    | \$    | 75       | \$10 Generic - \$20 Brand - Mail order<br>\$20 - \$40                                                                                                          | \$ 15.00 | \$ 25.0                 | 00                   | \$ 180.00 | \$ 300.00                 | \$ 580.00   | \$ 1,100.00 |
| General McLane      | 2018-2019                                                       | 2017-18 thru<br>2020-21                                                 | Single - Aetna                                                                                                                                                                                                                                                                                 | \$100/\$200-In Network<br>\$100/\$300-Out of Network                                                                 | \$  | 100   | ς    | 200          | \$ 25                      | \$ 40                    |       | 200      | \$4 generic; \$25 brand; \$40 non-<br>formulary                                                                                                                | \$ 5/17  | \$ 108.3                | 13                   | \$ 650.00 | \$ 1,300.00               | \$ 750.00   | \$ 1,500.00 |
|                     |                                                                 | 2015-2016 -                                                             | Single Actid                                                                                                                                                                                                                                                                                   | \$250/\$500-In Network                                                                                               |     |       |      |              |                            |                          |       |          | Deductible \$150 Ind/\$300 Family                                                                                                                              |          |                         |                      |           |                           |             |             |
| Girard              | 2017/2018<br>Until 1st day<br>of school<br>2017/2018 -<br>still | 2017-2018                                                               |                                                                                                                                                                                                                                                                                                | \$400/\$800-Out of Network                                                                                           | \$  | 250   | \$   | 500          | \$ 20                      |                          | \$    | 60       | 20% Coinsurance                                                                                                                                                | \$ 32.50 | \$ 32.5                 | 50                   | \$ 390.00 | \$ 390.00                 | \$ 640.00   | \$ 890.00   |
|                     | negotiating as of                                               | Expired - 2014-<br>2015 - 2016-                                         | Planning on offering<br>dual choice - Highmark                                                                                                                                                                                                                                                 | \$150/\$300-In-Network                                                                                               |     |       |      |              |                            |                          |       |          | \$10 Generic                                                                                                                                                   |          |                         |                      |           |                           |             |             |

## District Benefit Comparison 2017

|                      | Current Year<br>or Last Year<br>in Contract | Contract Period for Current and New Contracts | Single or Dual Choice                         | Deductible Notes                                                                                                                                                    | In-Network |         |         |       | Office Copay                 | Specialist<br>Co-Pay |     |          | RX Copay                                                                      | Employee<br>Contributions Month |           | anth. | Contribution<br>Notes              | Annual Contributions |              |                 | I Deductible & |
|----------------------|---------------------------------------------|-----------------------------------------------|-----------------------------------------------|---------------------------------------------------------------------------------------------------------------------------------------------------------------------|------------|---------|---------|-------|------------------------------|----------------------|-----|----------|-------------------------------------------------------------------------------|---------------------------------|-----------|-------|------------------------------------|----------------------|--------------|-----------------|----------------|
|                      | III CONTIUCT                                | contracts                                     | Tor ricular run Notes                         | Deddetisie Notes                                                                                                                                                    |            | In-Ne   | twork   |       | Office Copay                 | CO-1 uy              | EK  | copay    | 20%-OOP \$400/\$800                                                           | Contribu                        | LIONS IVI | JIIUI | 140123                             | Alliuai Co           | intributions | Contin          | Jutions        |
|                      |                                             | 2015-2016 -                                   |                                               | \$300/\$600-In Network                                                                                                                                              |            |         |         |       | \$15 for 2017                |                      |     |          | Out of Network ded \$400/\$800, the                                           |                                 |           |       |                                    |                      |              |                 |                |
| Iroquois             | 2017/2018                                   | 2017-2018                                     |                                               | \$600/\$1200-Out of Network                                                                                                                                         | \$         | 300     | \$      | 600   | \$20 for 2018                |                      | \$  | 35       | n20%-No OOP                                                                   | \$ 20.00                        | \$ 2      | 0.00  |                                    | \$ 240.00            | \$ 240.00    | \$ 540.00       | \$ 840.00      |
| ·                    |                                             |                                               |                                               |                                                                                                                                                                     |            |         |         |       |                              |                      |     |          | \$10 Generic/\$50 Brand<br>\$1,750 maximum per benefit period                 |                                 |           |       | Per 26 pays<br>Parent child is     | ·                    |              |                 |                |
|                      |                                             |                                               |                                               |                                                                                                                                                                     |            |         |         |       |                              |                      |     |          | per family to include brand and                                               |                                 |           |       | 30/780                             |                      |              |                 |                |
|                      |                                             | 2015-2016                                     |                                               | \$500/\$1000-In Network                                                                                                                                             |            |         |         |       |                              |                      |     |          | generic copayments                                                            |                                 |           |       | Husband Wife is                    |                      |              |                 |                |
| Millcreek            | 2018/2019                                   | 2018-2019                                     |                                               | \$2000/\$4000-Out of Network                                                                                                                                        | \$         | 500     | \$ 1    | ,000  | \$ 20                        |                      | \$  | 75       |                                                                               | \$ 50.00                        | \$ 7      | 0.00  | 32.50/845                          | \$ 650.00            | \$ 910.00    | \$ 1,150.00     | \$ 1,910.00    |
| N. at E. a           | 2017/2018<br>2018/2019                      |                                               |                                               | \$300/\$500-In Network, \$1200 OON<br>\$350/\$700-In Network, \$1,400 OON                                                                                           | Ś          | 300     | \$      | 500   | \$25/\$30                    | \$35/\$40            | \$  | 75       | \$10 Generic<br>\$30 Brand<br>\$50 Non-Formulary Brand                        | \$ 45.00                        |           | 0.00  | Goes to<br>\$50/\$65 in<br>2018/19 | ÷ 540.00             | \$ 720.00    | <b>4</b> 040.00 | 4 220 00       |
| North East           | 2018/2019                                   |                                               |                                               | \$35/\$1005-In Network                                                                                                                                              | Ş          | 300     | Ş       | 500   | 323/330                      | \$35/\$40            | Ş   | /5       | 330 Non-Formulary Brand                                                       | \$ 45.00                        | \$ 0      | 0.00  | 2010/19                            | \$ 540.00            | \$ 720.00    | \$ 840.00       | \$ 1,220.00    |
|                      |                                             |                                               |                                               | \$670/\$2010-Out of Network<br>Coinsurance 20%                                                                                                                      |            |         |         |       |                              |                      |     |          | \$125/\$250 Retail<br>\$15 Generic                                            |                                 |           |       |                                    |                      |              |                 |                |
|                      | 2017/2018                                   |                                               |                                               | 2017/2018 - \$550/\$1650<br>2018/2019 - \$600/\$1800                                                                                                                | _          | 225     |         |       |                              |                      | _   | 7.5      | \$25 Brand<br>\$40NF Brand Mail Order                                         | £ 20.00                         | ļ.,       | 0.00  | Goes to \$30 /<br>\$40 in 18/19    | ¢ 200.00             | 400.00       | ć cor oo        | 4 405 00       |
| Northwestern         | 2018/2019                                   |                                               |                                               | In-network - \$300/\$600 - 1-1-17 -                                                                                                                                 | \$         | 335     | \$ 1    | 1,005 |                              |                      | \$  | 75       | Deductible \$50 Ind/\$100 Family<br>20% Coinsurance                           | \$ 30.00                        | \$ 4      | .0.00 | \$40 III 18/19                     | \$ 360.00            | \$ 480.00    | \$ 695.00       | \$ 1,485.00    |
|                      |                                             | 2013-2014 -                                   |                                               | \$400/\$800 - 1-1-18 - out-of-network -                                                                                                                             |            |         |         |       |                              |                      |     |          | \$500 Ind Coinsurance Max                                                     |                                 |           |       |                                    |                      |              |                 |                |
| NW Tri-County        | 2017/2018                                   | 2017-2018                                     |                                               | \$500/\$1,000                                                                                                                                                       | \$         | 300     | \$      | 600   | \$ 20                        | \$ 30                | \$  | 85       | N/A Family Coinsurance Max                                                    | \$ 60.00                        | \$ 6      | 0.00  |                                    | \$ 720.00            | \$ 720.00    | \$ 1,020.00     | \$ 1,320.00    |
| Oil City             | 2017-2018                                   | 2016-2017 -<br>2021-2022                      |                                               | Option 1 - \$250/\$500 - \$1,200 contr - Option 2 - \$500/\$1,000 - \$852 contr - Option 3 - \$1,000/\$2,000 - \$252 contr - Option 4 - \$1,250/\$2,500 - \$0 contr | \$         | 250     | \$      | 500   | Dr \$10 -<br>Specialist \$40 |                      | \$  | 100      | \$10 Generic<br>\$30 F Brand<br>\$80 NF Brand                                 |                                 |           |       |                                    | \$ -                 | \$ -         | \$ 250.00       | \$ 500.00      |
| 1                    |                                             | 2017-18                                       |                                               | \$150/\$300-In & Out of Network 2018 -                                                                                                                              |            |         |         |       |                              |                      |     |          | \$5 Generic - \$40 Brand Formulary -                                          |                                 |           |       |                                    |                      |              |                 |                |
|                      |                                             | through 2021-                                 |                                               | \$200/\$400 for 2019 - \$250/\$500 for                                                                                                                              |            |         |         |       |                              |                      |     |          | \$100 Brand Non-Formulary -<br>Mandatory use of mail order fro all            |                                 |           |       |                                    |                      |              |                 |                |
| Pencrest             | 2018-2019                                   | 22                                            | Single - Highmark                             | 2020 - \$300/\$600 for 2022                                                                                                                                         | \$         | 200     | \$      | 400   | \$ 20                        | \$ 20                | \$  | 100      | maintenance drugs                                                             | \$ 60.00                        | \$ 6      | 0.00  |                                    | \$ 720.00            | \$ 720.00    | \$ 920.00       | \$ 1,120.00    |
|                      | 2040 2040                                   | 2016-2017 -                                   | No. d. al. al. al. al. al. al. al. al. al. al | \$300 / \$600 - increasing to \$400 / \$800                                                                                                                         |            |         |         |       |                              |                      |     |          | \$0 generic, \$35 brand formulary, \$45 brand non-formulary - also mail order |                                 |           |       |                                    |                      |              |                 |                |
| Union City           | 2018-2019                                   | 2019-2020                                     | No dual choice option                         | in 2019-2020                                                                                                                                                        | \$         | 300     | \$      | 600   | \$ 15                        | \$ 15                | Ş   | 75       | supply of 90 days<br>\$0 Generic                                              | \$ 10.00                        | \$ 1      | 5.00  |                                    | \$ 120.00            | \$ 180.00    | \$ 420.00       | \$ 780.00      |
|                      |                                             |                                               |                                               | \$500/\$1000-In Network                                                                                                                                             |            |         |         |       |                              |                      |     |          | \$35 Brand<br>\$30 Mail Order Generic                                         |                                 |           |       |                                    |                      |              |                 |                |
| Warren               |                                             |                                               |                                               | \$1000/\$2000-Out of Network                                                                                                                                        | \$         | 500     | \$ 1    | ,000  | \$ 20                        |                      | \$  | 100      | \$70 Mail Order Brand                                                         | \$ 68.00                        | \$ 10     | 2.00  |                                    | \$ 816.00            | \$ 1,224.00  | \$ 1,316.00     | \$ 2,224.00    |
|                      |                                             |                                               |                                               | 2017/2018 - \$300/\$600<br>2018/2019 -\$350/\$700<br>2019/2020 - \$350/\$700                                                                                        |            |         |         |       |                              |                      |     |          | \$10 Generic                                                                  |                                 |           |       |                                    |                      |              |                 |                |
| Wattsburg            |                                             |                                               |                                               | Same for In & Out of Network                                                                                                                                        | \$         | 300     | \$      | 600   | \$ 10                        | \$ 20                | \$  | 50       | \$20 Brand                                                                    | \$ 45.00                        | \$ 5      | 5.00  |                                    | \$ 540.00            | \$ 660.00    | \$ 840.00       | \$ 1,260.00    |
| Note: The District M | ledical Benefits C                          | omparison chai                                | t was compiled by the Fa                      | airview School District and is for illustrat                                                                                                                        | ion p      | ourpose | s only. | The c | lata contained in            | the chart is         | not | reflecte | d in the budget projections.                                                  |                                 |           |       |                                    |                      |              |                 |                |